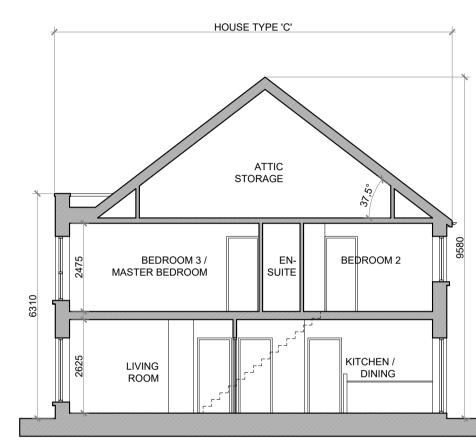

BUILDING REGULATIONS.

ALL STRUCTURAL WORK.

THIS DRAWING IS COPYRIGHT.

REFER TO STRUCTURAL ENGINEER'S DRAWINGS AND SPECIFICATION FOR

SECTION A-A @ 1:100 TYPE 'C'

PROPOSED FINISHES: SLATE / TILED FINISH TO ROOF WITH STANDING SEAM ZINC CLAD

FINISH (OR SIMILAR APPROVED) TO FLAT ROOF AREAS & ENTRANCE CANOPIES AS INDICATED. UPVC / ALUMINIUM FINISH TO

FASCIAS, GUTTERS AND DOWNPIPES. SELECTED BRICK FINISH TO

AREAS AS INDICATED. PLASTER / RENDER FINISH TO WALLS AS INDICATED.

UPVC / ALUMINIUM / TIMBER FINISH TO WINDOWS AND DOORS.

PAINTED CONCRETE / STONE SILLS AND CAPPINGS.

PLASTER / RENDER FINISH TO PLINTH.

L

м N

0

|   | DATI | ATE: | LEGEND:<br>REFER TO THE SITE LAYOUT DRAWING<br>FOR THE ORIENTATION AND FLOOR<br>LEVELS FOR EACH DWELLING . | OFA                                                                                                           | PROJECT: PROPOSED GREAT CONNELL SHD AT NEWBRIDGE, CO. KILDARE.                                     |                     |                            |
|---|------|------|------------------------------------------------------------------------------------------------------------|---------------------------------------------------------------------------------------------------------------|----------------------------------------------------------------------------------------------------|---------------------|----------------------------|
|   |      |      |                                                                                                            | NEWBRIDGE,<br>CO.KILDARE.<br>TEL.: 045 433400<br>EMAIL:info@oflynnarchitect.ie<br>WEB: www.oflynnarchitect.ie | TITLE: PROPOSED PLANS, ELEVATIONS & SECTIONS FOR SEMI-DETACHED HOUSE<br>TYPE 'C'—CHARACTER AREA 3. |                     |                            |
|   |      |      |                                                                                                            |                                                                                                               | CLIENT:                                                                                            | ASTON LTD.          | STAGE: PLANNING            |
| 1 |      |      |                                                                                                            |                                                                                                               | PROJECT NO                                                                                         | O.: 19070           | DRG. NO.: PA-038           |
|   |      |      |                                                                                                            |                                                                                                               | SCALE:<br>DATE:                                                                                    | 1:100<br>MARCH 2022 | DRAWN: POF<br>CHECKED: POF |