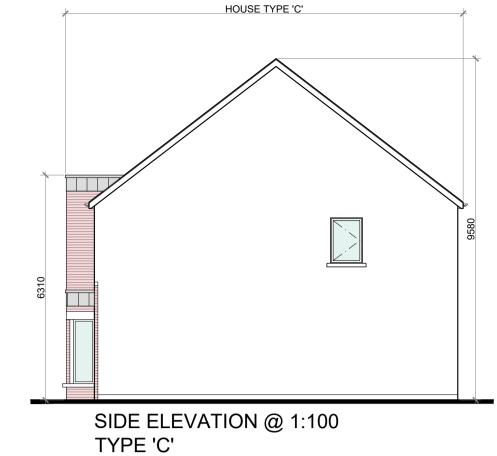

BUILDING REGULATIONS.

ALL STRUCTURAL WORK.

THIS DRAWING IS COPYRIGHT.

REFER TO STRUCTURAL ENGINEER'S DRAWINGS AND SPECIFICATION FOR

SECTION A-A @ 1:100 TYPE 'C'

PROPOSED FINISHES: SLATE / TILED FINISH TO ROOF WITH STANDING SEAM ZINC CLAD

FINISH (OR SIMILAR APPROVED) TO FLAT ROOF AREAS & ENTRANCE CANOPIES AS INDICATED. UPVC / ALUMINIUM FINISH TO

FASCIAS, GUTTERS AND DOWNPIPES. SELECTED BRICK FINISH TO

AREAS AS INDICATED. PLASTER / RENDER FINISH TO WALLS AS INDICATED.

UPVC / ALUMINIUM / TIMBER FINISH TO WINDOWS AND DOORS.

PAINTED CONCRETE / STONE SILLS AND CAPPINGS.

PLASTER / RENDER FINISH TO PLINTH.

L

м N

0

|   | DATI | ATE: | LEGEND:<br>REFER TO THE SITE LAYOUT DRAWING<br>FOR THE ORIENTATION AND FLOOR<br>LEVELS FOR EACH DWELLING . | OFA                                                                                                           | PROJECT: PROPOSED GREAT CONNELL SHD AT NEWBRIDGE, CO. KILDARE.                                     |                     |                            |
|---|------|------|------------------------------------------------------------------------------------------------------------|---------------------------------------------------------------------------------------------------------------|----------------------------------------------------------------------------------------------------|---------------------|----------------------------|
|   |      |      |                                                                                                            | NEWBRIDGE,<br>CO.KILDARE.<br>TEL.: 045 433400<br>EMAIL:info@oflynnarchitect.ie<br>WEB: www.oflynnarchitect.ie | TITLE: PROPOSED PLANS, ELEVATIONS & SECTIONS FOR SEMI-DETACHED HOUSE<br>TYPE 'C'—CHARACTER AREA 3. |                     |                            |
|   |      |      |                                                                                                            |                                                                                                               | CLIENT:                                                                                            | ASTON LTD.          | STAGE: PLANNING            |
| 1 |      |      |                                                                                                            |                                                                                                               | PROJECT NO                                                                                         | O.: 19070           | DRG. NO.: PA-038           |
|   |      |      |                                                                                                            |                                                                                                               | SCALE:<br>DATE:                                                                                    | 1:100<br>MARCH 2022 | DRAWN: POF<br>CHECKED: POF |