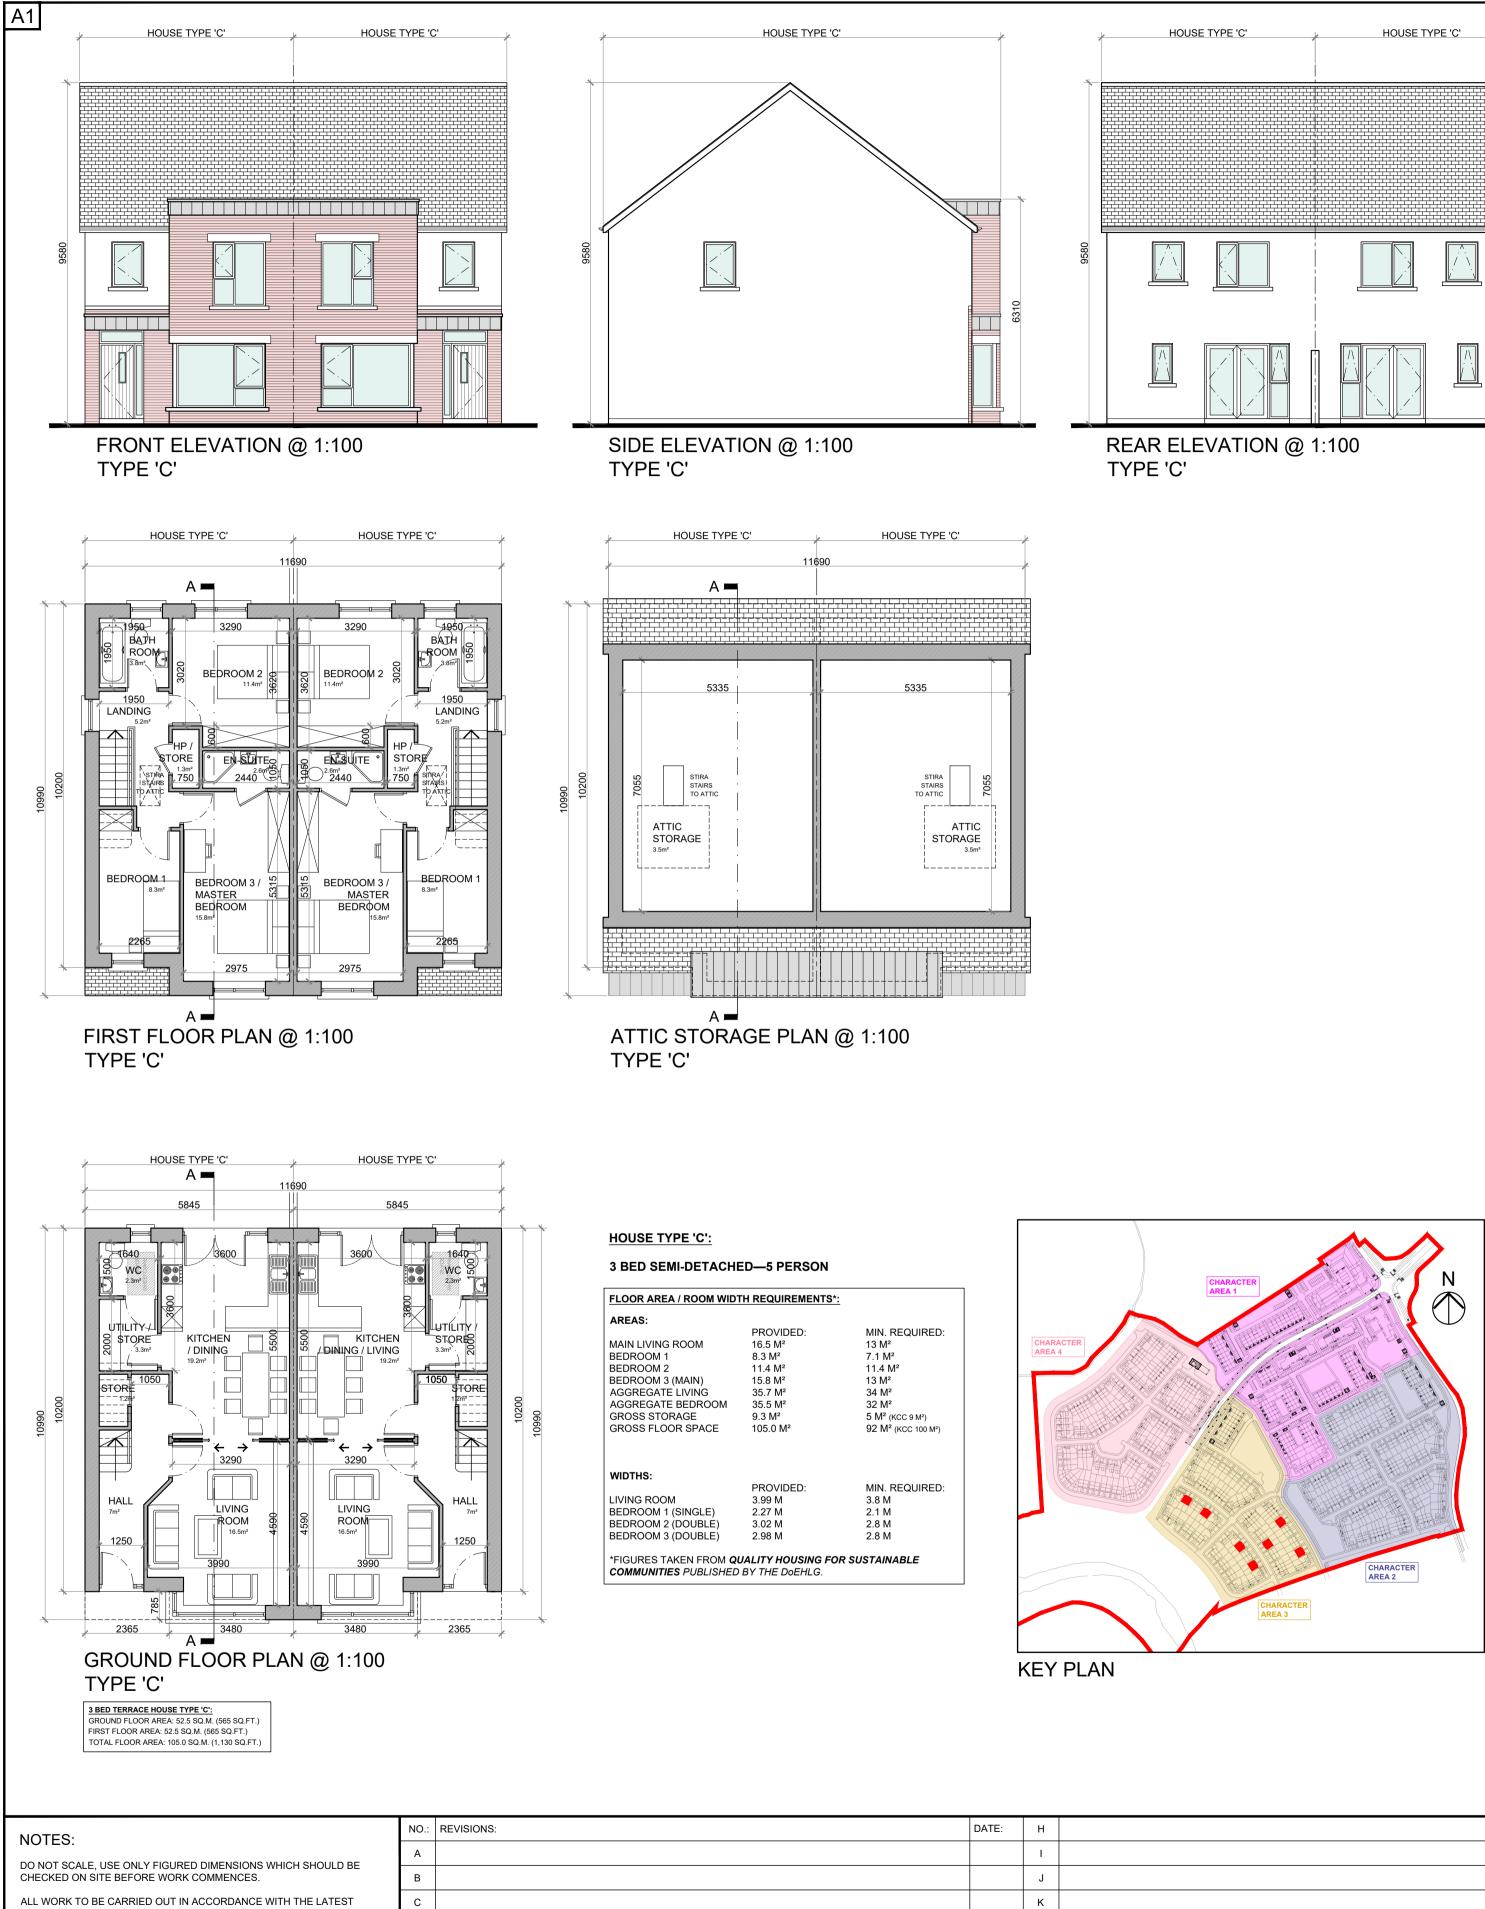

BUILDING REGULATIONS.

ALL STRUCTURAL WORK.

THIS DRAWING IS COPYRIGHT.

REFER TO STRUCTURAL ENGINEER'S DRAWINGS AND SPECIFICATION FOR

SECTION A-A @ 1:100 TYPE 'C'

PROPOSED FINISHES: SLATE / TILED FINISH TO ROOF WITH STANDING SEAM ZINC CLAD

FINISH (OR SIMILAR APPROVED) TO FLAT ROOF AREAS & ENTRANCE CANOPIES AS INDICATED. UPVC / ALUMINIUM FINISH TO

FASCIAS, GUTTERS AND DOWNPIPES. SELECTED BRICK FINISH TO

AREAS AS INDICATED. PLASTER / RENDER FINISH TO WALLS AS INDICATED.

UPVC / ALUMINIUM / TIMBER FINISH TO WINDOWS AND DOORS.

PAINTED CONCRETE / STONE SILLS AND CAPPINGS.

PLASTER / RENDER FINISH TO PLINTH.

L

м N

0

|   | DATI | ATE: | LEGEND:<br>REFER TO THE SITE LAYOUT DRAWING<br>FOR THE ORIENTATION AND FLOOR<br>LEVELS FOR EACH DWELLING . | OFA                                                                                                           | PROJECT: PROPOSED GREAT CONNELL SHD AT NEWBRIDGE, CO. KILDARE.                                     |                     |                            |
|---|------|------|------------------------------------------------------------------------------------------------------------|---------------------------------------------------------------------------------------------------------------|----------------------------------------------------------------------------------------------------|---------------------|----------------------------|
|   |      |      |                                                                                                            | NEWBRIDGE,<br>CO.KILDARE.<br>TEL.: 045 433400<br>EMAIL:info@oflynnarchitect.ie<br>WEB: www.oflynnarchitect.ie | TITLE: PROPOSED PLANS, ELEVATIONS & SECTIONS FOR SEMI-DETACHED HOUSE<br>TYPE 'C'—CHARACTER AREA 3. |                     |                            |
|   |      |      |                                                                                                            |                                                                                                               | CLIENT:                                                                                            | ASTON LTD.          | STAGE: PLANNING            |
| 1 |      |      |                                                                                                            |                                                                                                               | PROJECT NO                                                                                         | O.: 19070           | DRG. NO.: PA-038           |
|   |      |      |                                                                                                            |                                                                                                               | SCALE:<br>DATE:                                                                                    | 1:100<br>MARCH 2022 | DRAWN: POF<br>CHECKED: POF |

SEMI-DETACHED HOUSE TYPE C—CHARACTER AREA 3