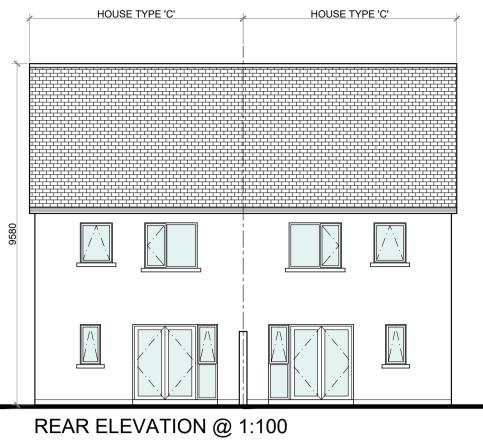

BUILDING REGULATIONS.

ALL STRUCTURAL WORK.

THIS DRAWING IS COPYRIGHT.

REFER TO STRUCTURAL ENGINEER'S DRAWINGS AND SPECIFICATION FOR

SECTION A-A @ 1:100 TYPE 'C'

PROPOSED FINISHES: SLATE / TILED FINISH TO ROOF WITH STANDING SEAM ZINC CLAD

FINISH (OR SIMILAR APPROVED) TO FLAT ROOF AREAS & ENTRANCE CANOPIES AS INDICATED. UPVC / ALUMINIUM FINISH TO

FASCIAS, GUTTERS AND DOWNPIPES. SELECTED BRICK FINISH TO

AREAS AS INDICATED. PLASTER / RENDER FINISH TO WALLS AS INDICATED.

UPVC / ALUMINIUM / TIMBER FINISH TO WINDOWS AND DOORS.

PAINTED CONCRETE / STONE SILLS AND CAPPINGS.

PLASTER / RENDER FINISH TO PLINTH.

L

м N

0

|   | DATI | ATE: | LEGEND:<br>REFER TO THE SITE LAYOUT DRAWING<br>FOR THE ORIENTATION AND FLOOR<br>LEVELS FOR EACH DWELLING . | OFA                                                                                                           | PROJECT: PROPOSED GREAT CONNELL SHD AT NEWBRIDGE, CO. KILDARE.                                     |                     |                            |
|---|------|------|------------------------------------------------------------------------------------------------------------|---------------------------------------------------------------------------------------------------------------|----------------------------------------------------------------------------------------------------|---------------------|----------------------------|
|   |      |      |                                                                                                            | NEWBRIDGE,<br>CO.KILDARE.<br>TEL.: 045 433400<br>EMAIL:info@oflynnarchitect.ie<br>WEB: www.oflynnarchitect.ie | TITLE: PROPOSED PLANS, ELEVATIONS & SECTIONS FOR SEMI-DETACHED HOUSE<br>TYPE 'C'—CHARACTER AREA 3. |                     |                            |
|   |      |      |                                                                                                            |                                                                                                               | CLIENT:                                                                                            | ASTON LTD.          | STAGE: PLANNING            |
| 1 |      |      |                                                                                                            |                                                                                                               | PROJECT NO                                                                                         | O.: 19070           | DRG. NO.: PA-038           |
|   |      |      |                                                                                                            |                                                                                                               | SCALE:<br>DATE:                                                                                    | 1:100<br>MARCH 2022 | DRAWN: POF<br>CHECKED: POF |